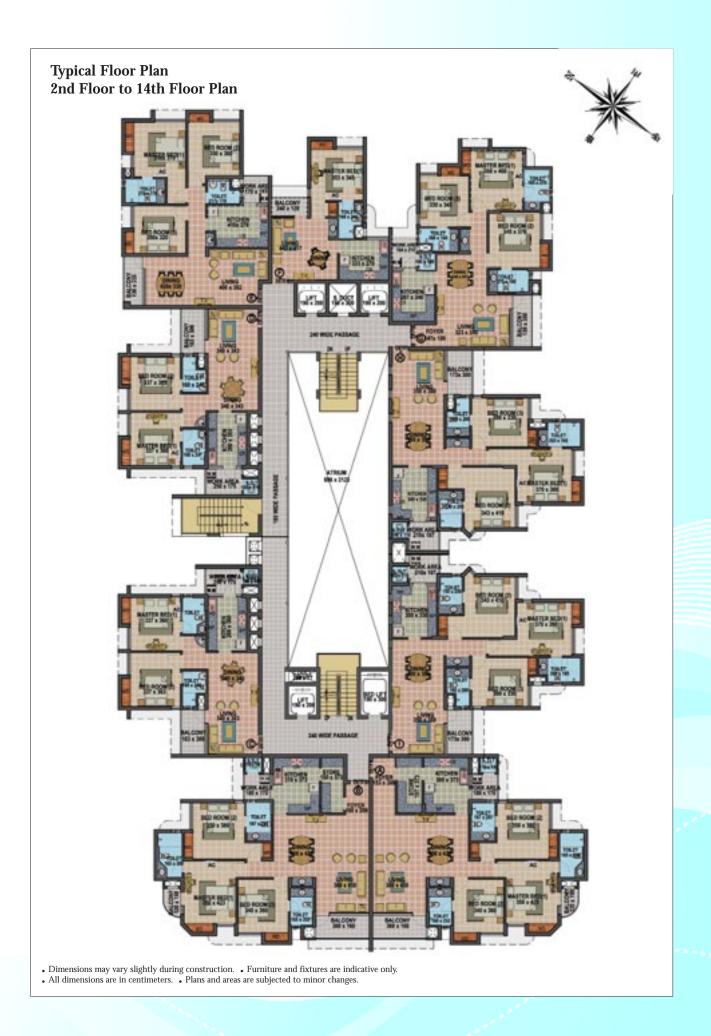

# **ADVANTAGE- PREFERENCES**

Land area: 1 acre 10 cents.

124 Luxury Apartments- Basement + Ground + 14 floors

#### **APARTMENT SIZES:**

- 1 BED ROOM APARTMENTS 730 sq.ft.
- 2 BED ROOM APARTMENTS
   1210 sq.ft. to 1215 sq.ft.
- **3 BED ROOM APARTMENTS**1510 sq.ft./1550 sq.ft./1630 sq.ft./

1635 sq.ft./1690 sq.ft./1925 sq.ft.