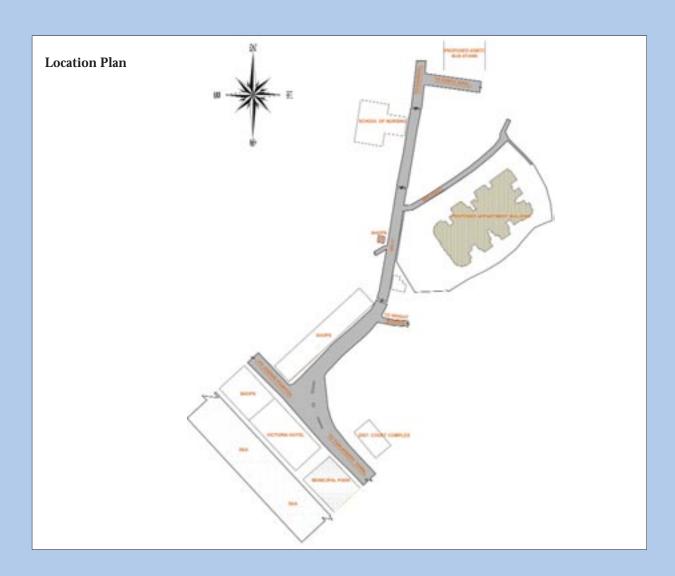

## **ADVANTAGE- LOCATION**

- Just 100 metres from the sea.
- Located on the National Highway-NH-17.
- Close to KSRTC Bus Depot, School of Nursing and the District Court.
- Close to Josgiri Hospital, Victoria Hotel and Municipal Park.
- Peaceful, non-interfering neighbourhood with a network of educational institutions and shopping malls.
- Prime property that's worthy of appreciation.