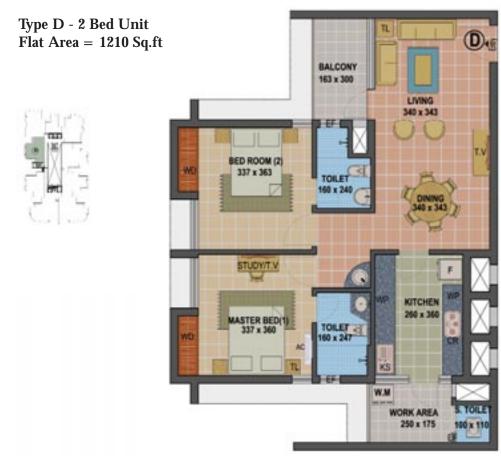

#### **APARTMENT SIZES:**

- 1 BED ROOM APARTMENTS 730 sq.ft.
- 2 BED ROOM APARTMENTS
   1210 sq.ft. to 1215 sq.ft.
- **3 BED ROOM APARTMENTS**1510 sq.ft./1550 sq.ft./1630 sq.ft./

1635 sq.ft./1690 sq.ft./1925 sq.ft.