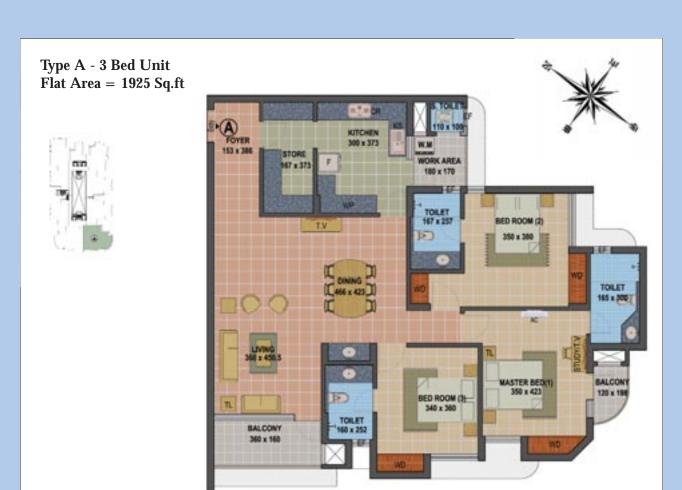

#### **APARTMENT SIZES:**

- 1 BED ROOM APARTMENTS 730 sq.ft.
- 2 BED ROOM APARTMENTS
   1210 sq.ft. to 1215 sq.ft.
- **3 BED ROOM APARTMENTS**1510 sq.ft./1550 sq.ft./1630 sq.ft./

1635 sq.ft./1690 sq.ft./1925 sq.ft.