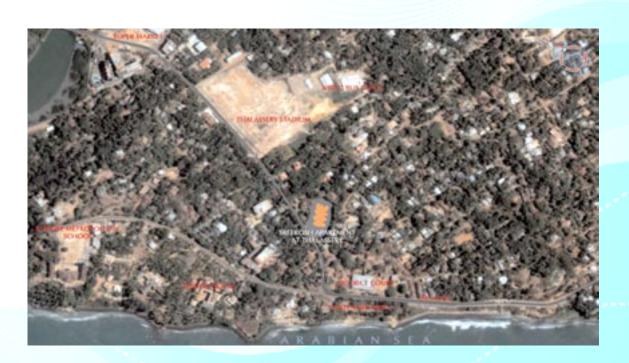

## **ADVANTAGE- LOCATION**

- Just 100 metres from the sea.
- Located on the National Highway-NH-17.
- Close to KSRTC Bus Depot, School of Nursing and the District Court.
- Close to Josgiri Hospital, Victoria Hotel and Municipal Park.
- Peaceful, non-interfering neighbourhood with a network of educational institutions and shopping malls.
- Prime property that's worthy of appreciation.

# ADVANTAGE- ACCESSIBILITY

By air: The nearest airport is at Kozhikode.

International Airport, Kozhikode,
about 93 km south.

By rail: Thalassery railway station is 5 minutes away from the location. Kannur railway station is well linked to major towns up country as well as with in the state.

By road: Thalassery is 67 km by road from Kozhikode.