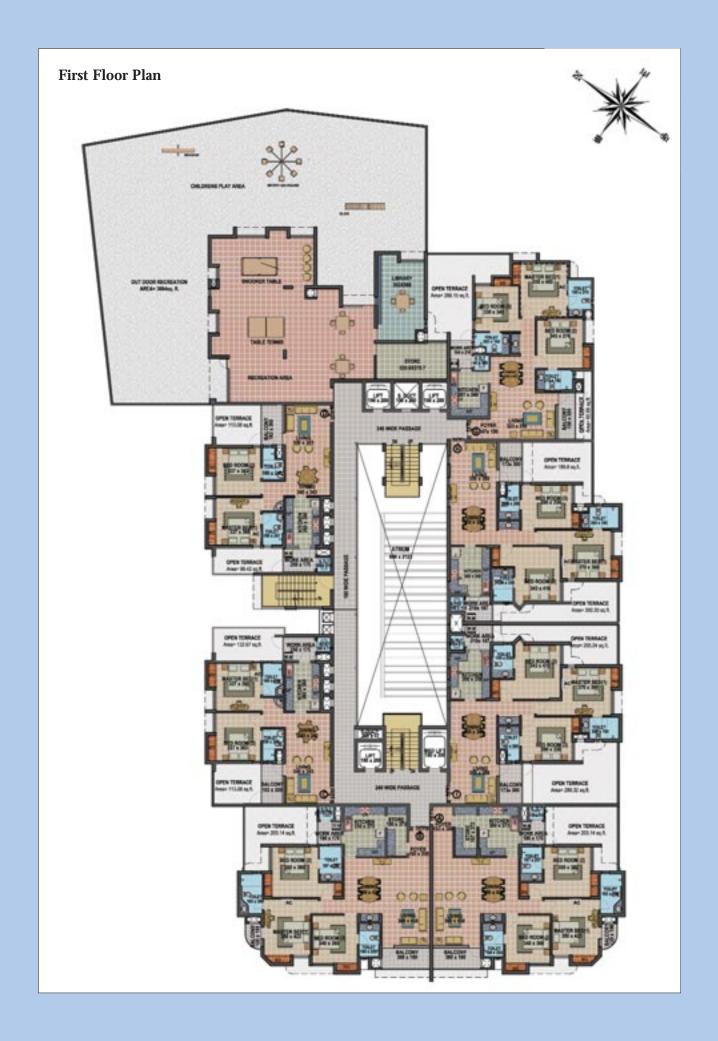

# **ADVANTAGE- PREFERENCES**

Land area: 1 acre 10 cents.

124 Luxury Apartments- Basement + Ground + 14 floors

#### **APARTMENT SIZES:**

- 1 BED ROOM APARTMENTS 730 sq.ft.
- 2 BED ROOM APARTMENTS
   1210 sq.ft. to 1215 sq.ft.
- **3 BED ROOM APARTMENTS**1510 sq.ft./1550 sq.ft./1630 sq.ft./

1635 sq.ft./1690 sq.ft./1925 sq.ft.

# ADVANTAGE- CONVENIENCES

- Covered car parking in basement and ground floor.
- Indoor Swimming Pool & Fitness Center on the Ground Floor.
- Recreation Lounge, Pool Table/TT
   Table/Library/Party Cubicle on the
   1st Floor.
- 3 Phase Connections for all Apartments.
- Lifts to all floors.
- Landscaped exteriors.
- Stand by generator.
- Good potable ground water available in plenty.