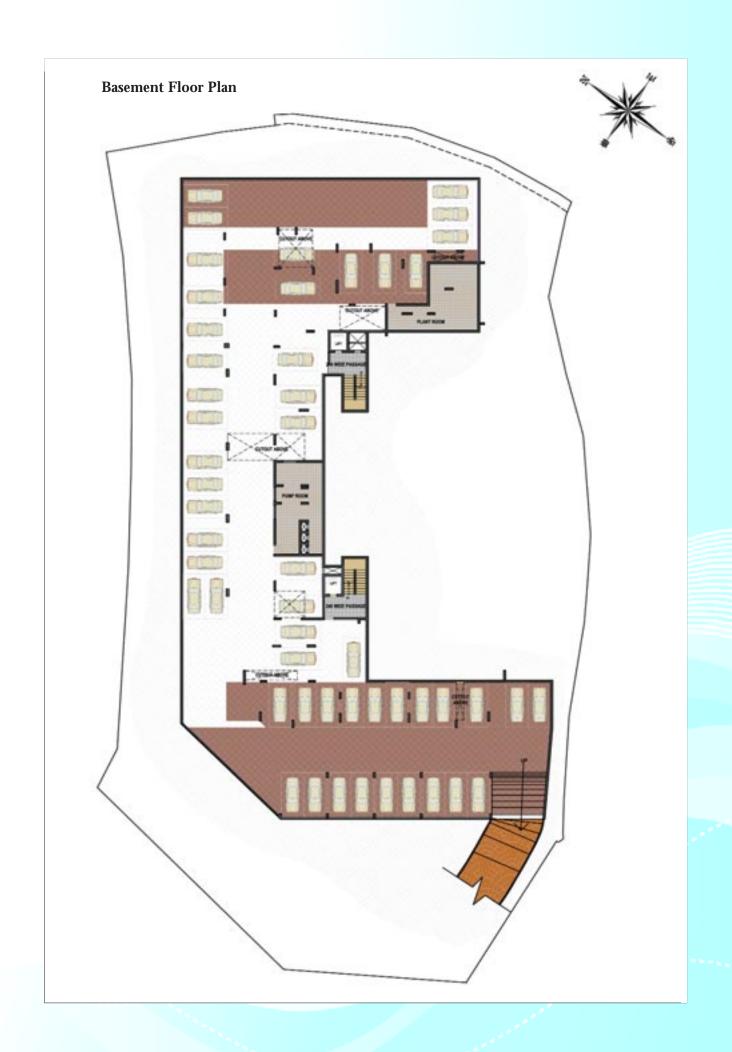

# **ADVANTAGE- PREFERENCES**

Land area: 1 acre 10 cents.

124 Luxury Apartments- Basement + Ground + 14 floors

# ADVANTAGE- CONVENIENCES

- Covered car parking in basement and ground floor.
- Indoor Swimming Pool & Fitness Center on the Ground Floor.
- Recreation Lounge, Pool Table/TT
   Table/Library/Party Cubicle on the
   1st Floor.
- 3 Phase Connections for all Apartments.
- Lifts to all floors.
- Landscaped exteriors.
- Stand by generator.
- Good potable ground water available in plenty.