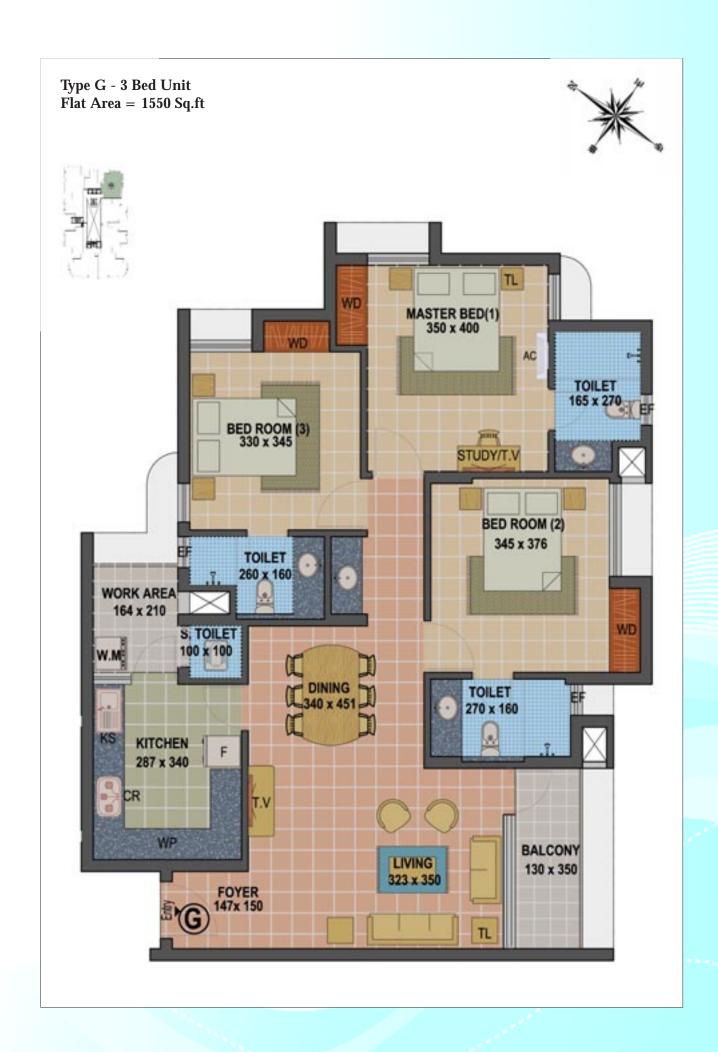

#### **APARTMENT SIZES:**

- 1 BED ROOM APARTMENTS 730 sq.ft.
- 2 BED ROOM APARTMENTS
   1210 sq.ft. to 1215 sq.ft.
- **3 BED ROOM APARTMENTS**1510 sq.ft./1550 sq.ft./1630 sq.ft./

1635 sq.ft./1690 sq.ft./1925 sq.ft.