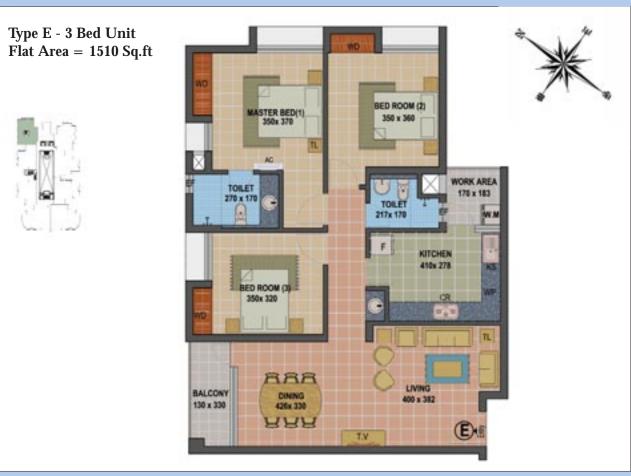

#### **APARTMENT SIZES:**

- 1 BED ROOM APARTMENTS 730 sq.ft.
- 2 BED ROOM APARTMENTS
   1210 sq.ft. to 1215 sq.ft.
- **3 BED ROOM APARTMENTS**1510 sq.ft./1550 sq.ft./1630 sq.ft./

1635 sq.ft./1690 sq.ft./1925 sq.ft.