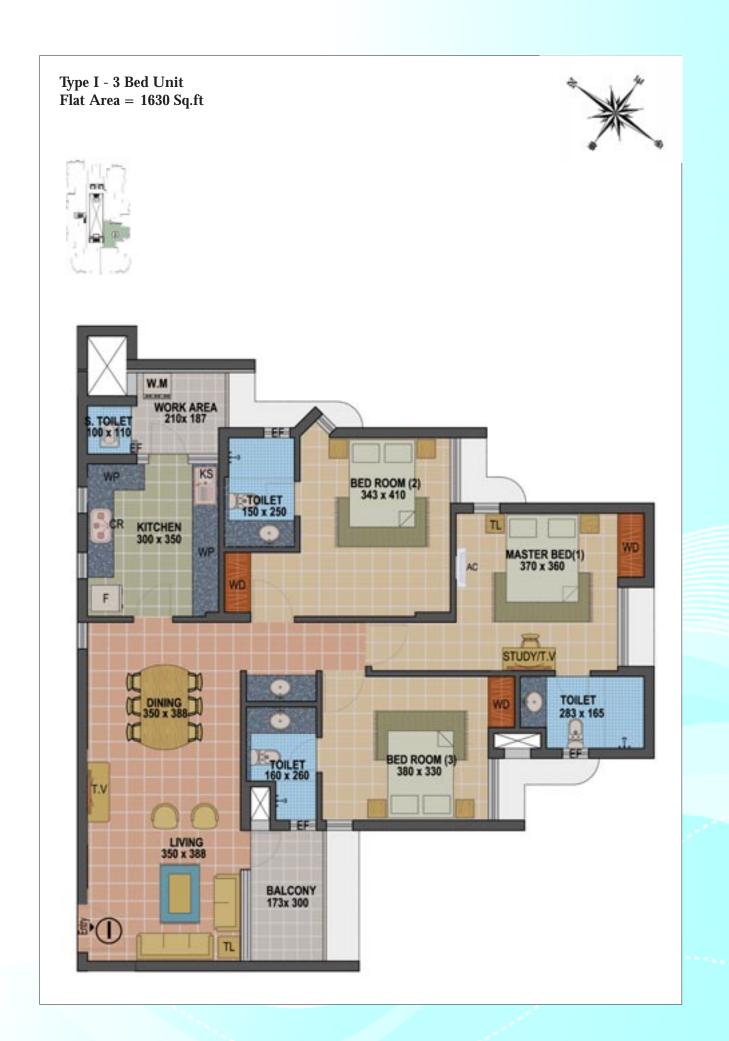

#### **APARTMENT SIZES:**

- 1 BED ROOM APARTMENTS 730 sq.ft.
- 2 BED ROOM APARTMENTS
   1210 sq.ft. to 1215 sq.ft.
- **3 BED ROOM APARTMENTS**1510 sq.ft./1550 sq.ft./1630 sq.ft./

1635 sq.ft./1690 sq.ft./1925 sq.ft.