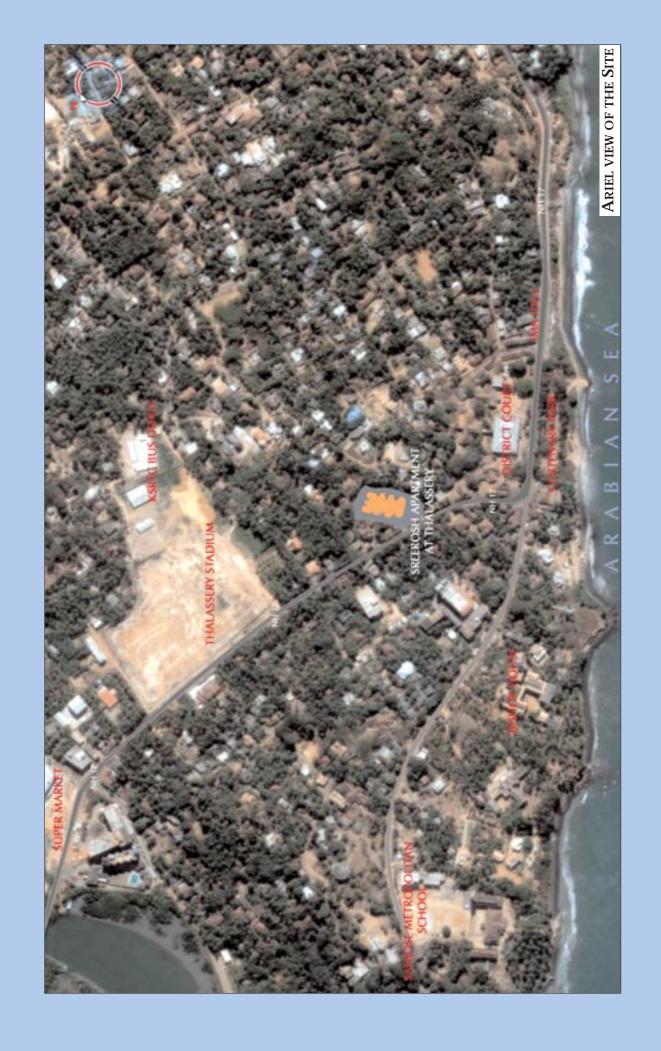

## **ADVANTAGE- LOCATION**

- Just 100 metres from the sea.
- Located on the National Highway-NH-17.
- Close to KSRTC Bus Depot, School of Nursing and the District Court.
- Close to Josgiri Hospital, Victoria Hotel and Municipal Park.
- Peaceful, non-interfering neighbourhood with a network of educational institutions and shopping malls.
- Prime property that's worthy of appreciation.

# ADVANTAGE- ACCESSIBILITY

By air: The nearest airport is at Kozhikode.

International Airport, Kozhikode,
about 93 km south.

By rail: Thalassery railway station is 5 minutes away from the location. Kannur railway station is well linked to major towns up country as well as with in the state.

By road: Thalassery is 67 km by road from Kozhikode.