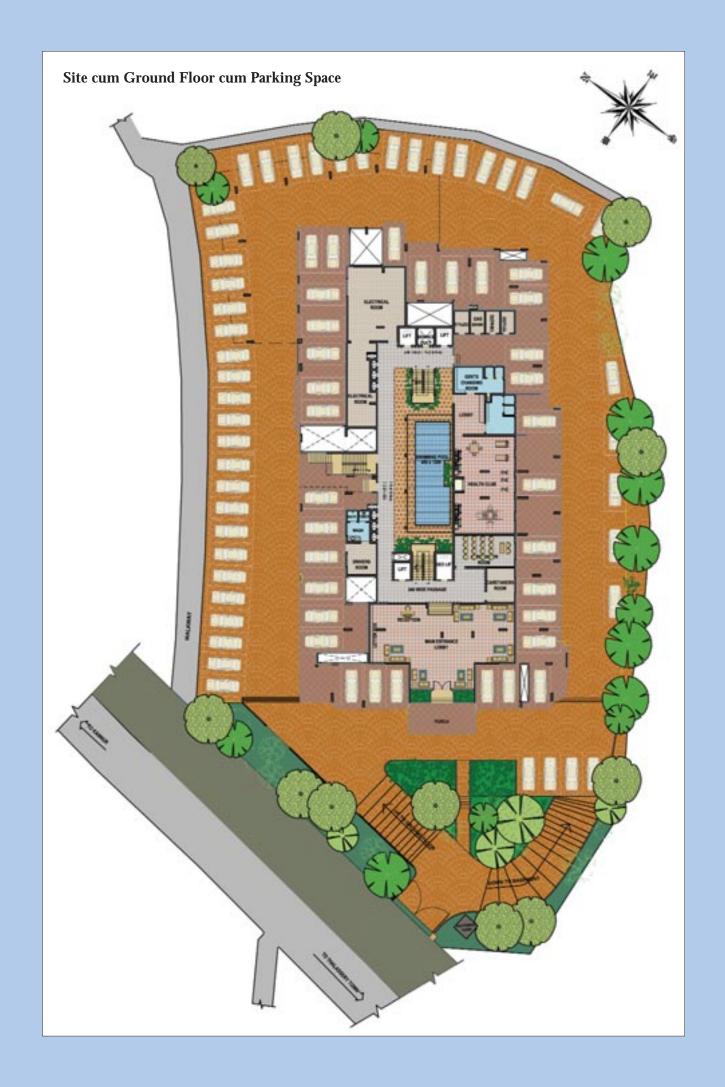

# **ADVANTAGE- PREFERENCES**

Land area: 1 acre 10 cents.

124 Luxury Apartments- Basement + Ground + 14 floors

# ADVANTAGE- CONVENIENCES

- Covered car parking in basement and ground floor.
- Indoor Swimming Pool & Fitness Center on the Ground Floor.
- Recreation Lounge, Pool Table/TT
   Table/Library/Party Cubicle on the
   1st Floor.
- 3 Phase Connections for all Apartments.
- Lifts to all floors.
- Landscaped exteriors.
- Stand by generator.
- Good potable ground water available in plenty.