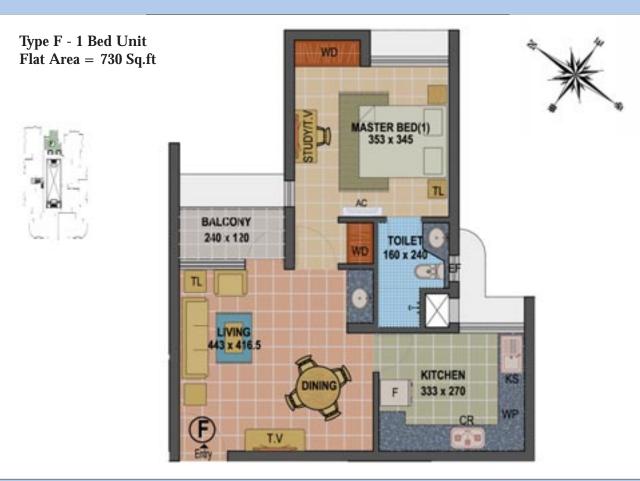

#### **APARTMENT SIZES:**

- 1 BED ROOM APARTMENTS 730 sq.ft.
- 2 BED ROOM APARTMENTS
   1210 sq.ft. to 1215 sq.ft.
- **3 BED ROOM APARTMENTS**1510 sq.ft./1550 sq.ft./1630 sq.ft./

1635 sq.ft./1690 sq.ft./1925 sq.ft.