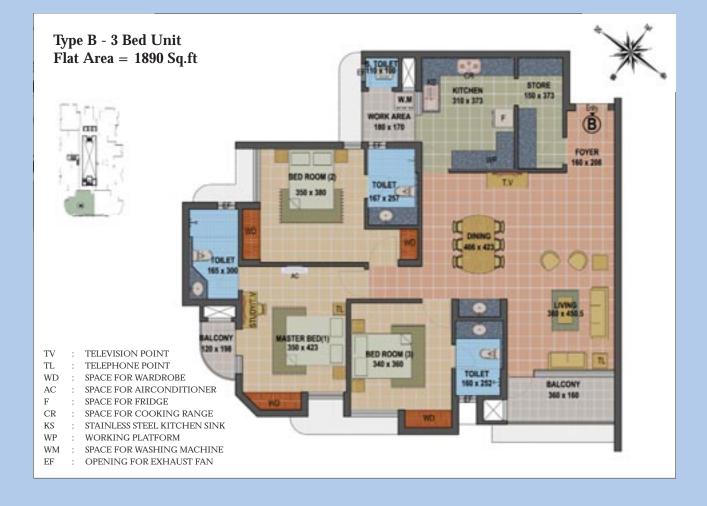

#### **APARTMENT SIZES:**

- 1 BED ROOM APARTMENTS 730 sq.ft.
- 2 BED ROOM APARTMENTS
   1210 sq.ft. to 1215 sq.ft.
- **3 BED ROOM APARTMENTS**1510 sq.ft./1550 sq.ft./1630 sq.ft./

1635 sq.ft./1690 sq.ft./1925 sq.ft.