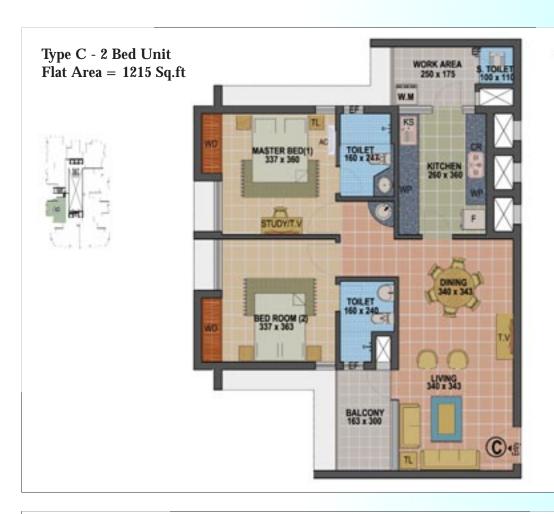

#### **APARTMENT SIZES:**

- 1 BED ROOM APARTMENTS 730 sq.ft.
- 2 BED ROOM APARTMENTS
   1210 sq.ft. to 1215 sq.ft.
- **3 BED ROOM APARTMENTS**1510 sq.ft./1550 sq.ft./1630 sq.ft./

1635 sq.ft./1690 sq.ft./1925 sq.ft.