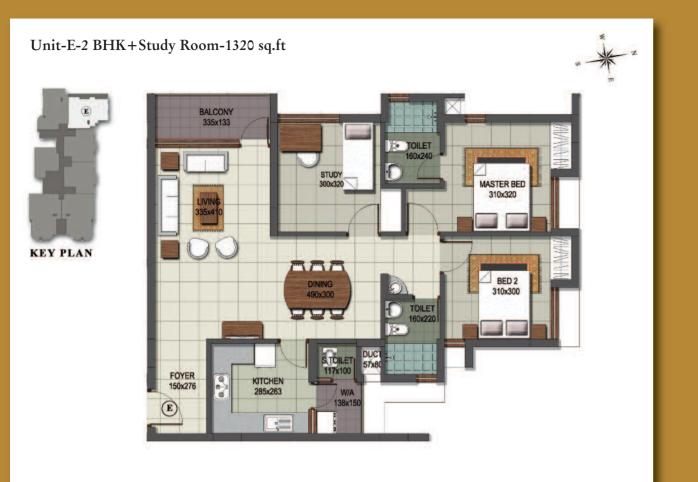

**APARTMENTS** 

HK -715 sq.ft

**SIZES** 

HK-1040/ 1140 sq. ft

HK + Study Room - 1320 sq. ft

HK- 1420/ 1425 sq. ft

ATION

amed structure with / Brick / Concrete hasonry walls d smooth and