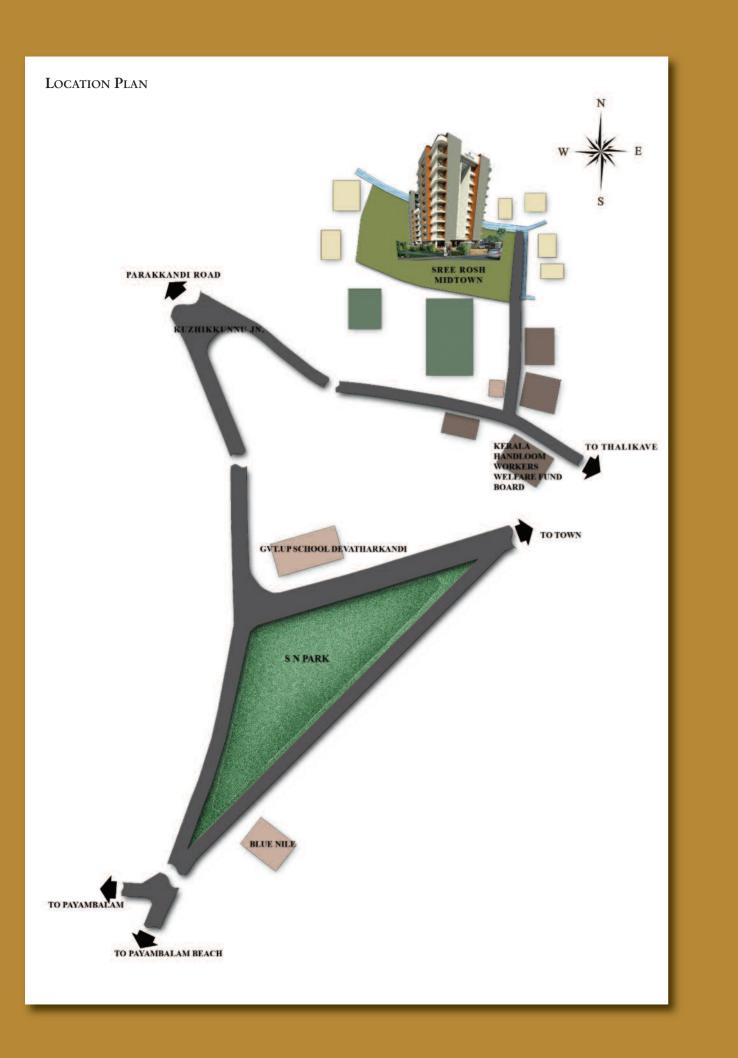

#### **LOCATION**

#### THALIKAVU- KANNUR

Kannur- the city where Marco Polo, Fa-hien, European, Arabs, and the Chinese travelers, and the Ships of Solomon, felt at home. A city where the Rajas (kings) held sway over the land. And it was in Kannur; the travelers came, lured by the orient and the quest for spices, thirsting for adventure in the palm-dotted, erratic seas.

Thalikavu in Kannur city is famous for the Puthiya Bhagavathy, Theyyam –a popular Hindu ritual of worship in Kerala.

Kannur is now the fastest developing city in North Kerala.

#### **BUS STAND**

1.5 Km from New Bus depot and 1 km from Old Bus depot

#### **RAILWAY STATION**

1 km from Kannur Railway station.

#### AIRPORT

Proposed Kannur Airport 20 Km

#### **NETWORK**

Sreerosh Midtown is perfect for both families and professionals seeking valuable investment. It is well networked and connected to premium schools, colleges, hospitals, malls, entertainment centers and banking facilities.