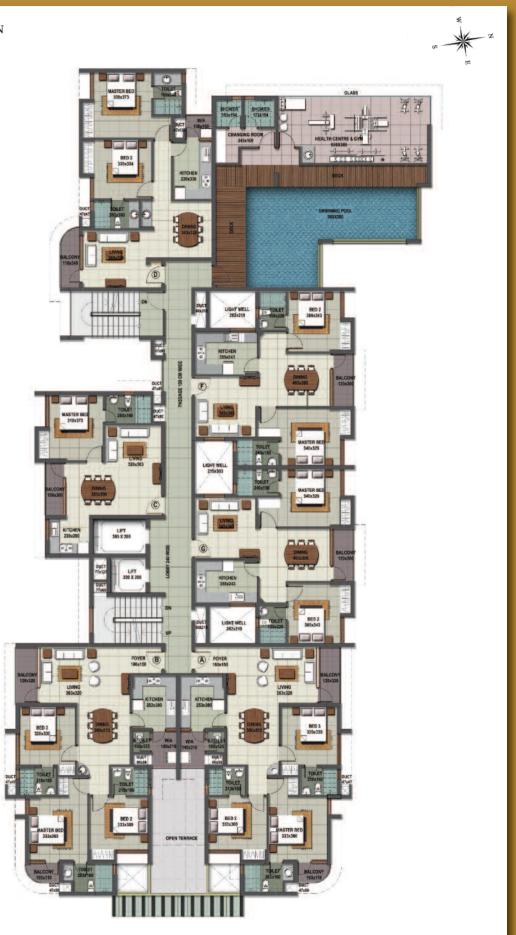

| 58 apartments                     | 1 BH                            |
|-----------------------------------|---------------------------------|
| 1/2/3 BHK                         | 2 BH                            |
| Ground + 9 Floors                 | 2 BH                            |
|                                   | 3 BH                            |
|                                   |                                 |
| INTERIOR / EXTERIOR               |                                 |
| FACILITIES                        | Specific                        |
| • Recreation & Children           | >STRUCTUR                       |
| Play area.                        | RCC fra<br>Laterite/            |
| • 3 Phase Connections for         | block ma<br>plastered           |
| all Apartments                    | painted.                        |
| • Lifts to all floors             | >Flooring                       |
| • Landscaped exteriors            | Vitrified<br>Rs.40/- j          |
| Covered car parking     available | >Joinery                        |
| • Stand by generator              | Teakwoo<br>polished<br>main doo |
| • Good potable ground             | internal                        |
| water available in plenty         | UPVC/<br>windows                |
| Swimming Pool                     | French v<br>UPVC (<br>grills.   |
| • Fitness Center                  | >Kitchen                        |
| • Secure entry to main            | Granite                         |
| building entrance                 | stainless                       |

**APARTMENTS** 

HK -715 sq.ft

**SIZES** 

HK-1040/ 1140 sq. ft

HK + Study Room - 1320 sq. ft

HK- 1420/ 1425 sq. ft

ATION

amed structure with / Brick / Concrete hasonry walls d smooth and

Dimensions may vary slightly during construction.
Furniture and fixtures are indicative only.
All dimensions are in centimeters.
Plans and areas are subjected to minor changes.

FIRST FLOOR PLAN

TYPICAL FLOOR PLAN - 6th to 9th

# Unit-B-3 BHK-1425 sq.ft

Unit-C-1 BHK-715 sq.ft

# Unit-D-2 BHK-1140 sq.ft

w the z

## Unit-F-2 BHK-1040 sq.ft

KEY PLAN

KITCHEN 355x243 355x243 355x243 UNING 403x300 UNING 3255x25 UNIN 3255x25 UNIN 3255x25 UNIN 3255x25 UNIN 3255x25 UNIN 3255x25 UNIN 3255 UNIN 3255 UNIN 3255 UNIN 3255 UNIN

## Unit-G-2 BHK-1040 sq.ft