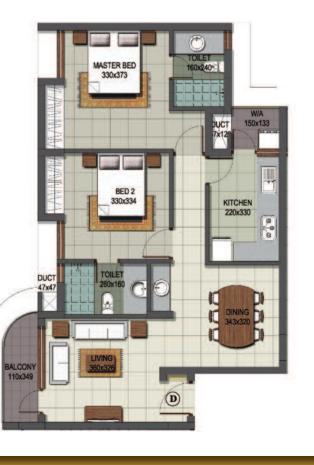

Dimensions may vary slightly during construction.
Furniture and fixtures are indicative only.
All dimensions are in centimeters.
Plans and areas are subjected to minor changes.

FIRST FLOOR PLAN

TYPICAL FLOOR PLAN - 6th to 9th

# Unit-D-2 BHK-1140 sq.ft

w the z