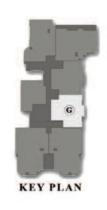

## Unit-F-2 BHK-1040 sq.ft

KEY PLAN

KITCHEN 355x243 355x243 355x243 UNING 403x300 UNING 3255x25 UNIN 3255x25 UNIN 3255x25 UNIN 3255x25 UNIN 3255x25 UNIN 3255x25 UNIN 3255 UNIN 3255 UNIN 3255 UNIN 3255 UNIN