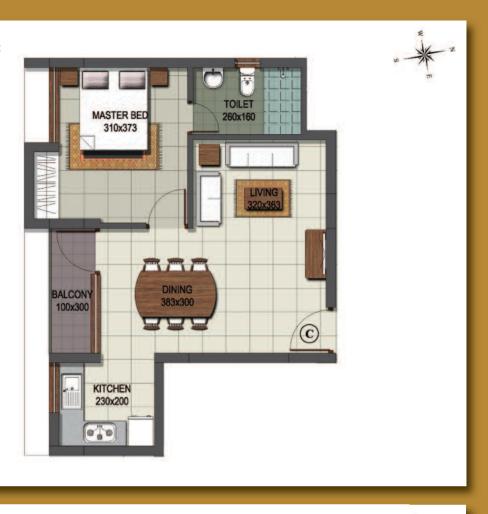

Dimensions may vary slightly during construction.
Furniture and fixtures are indicative only.
All dimensions are in centimeters.
Plans and areas are subjected to minor changes.

FIRST FLOOR PLAN

TYPICAL FLOOR PLAN - 6th to 9th

# Unit-B-3 BHK-1425 sq.ft

Unit-C-1 BHK-715 sq.ft