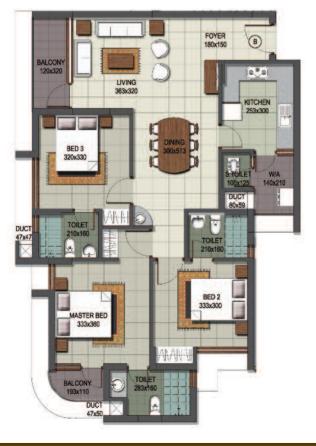

tform with stainless steel sink.

#### >GLAZED TILES

Upto 7 feet height in the bathrooms and 2 feet height above the kitchen platform.

#### >Plumbing & Sanitation

GI/PVC water lines, PVC waste water & soil lines, common water sump and open well/bore, Overhead tanks.

#### >Electrical

Three phase connection with concealed PVC conduit wiring with necessary service points, PVC conduits for TV antenna and telephone besides new era switches and quality fittings.

. . 5M WIDE DRIVE WAY 02 . 19 30 SERVICE 8 00 60 (19) ..... 198 . 1

Dimensions may vary slightly during construction.
Furniture and fixtures are indicative only.
All dimensions are in centimeters.
Plans and areas are subjected to minor changes.

FIRST FLOOR PLAN



TYPICAL FLOOR PLAN - 6th to 9th





# Unit-B-3 BHK-1425 sq.ft





Unit-C-1 BHK-715 sq.ft





# Unit-D-2 BHK-1140 sq.ft



w the z







## Unit-F-2 BHK-1040 sq.ft

KEY PLAN

KITCHEN 355x243 355x243 355x243 UNING 403x300 UNING 3255x25 UNIN 3255x25 UNIN 3255x25 UNIN 3255x25 UNIN 3255x25 UNIN 3255x25 UNIN 3255 UNIN 3255 UNIN 3255 UNIN 3255 UNIN

## Unit-G-2 BHK-1040 sq.ft





# COMPANY OVERVIEW

Sreerosh Properties was founded by P. Sreedharan, Master of Technology in Civil Engineering (IIT, Madras), a native of North Kerala. An experienced real estate developer, he started this company in 1994 to cater to the booming real estate market in Chennai.

Today, the company is one of the respected property development in the city, building its performance on years of experience through an uncompromising approach to quality. Sreerosh has an extensive portfoli