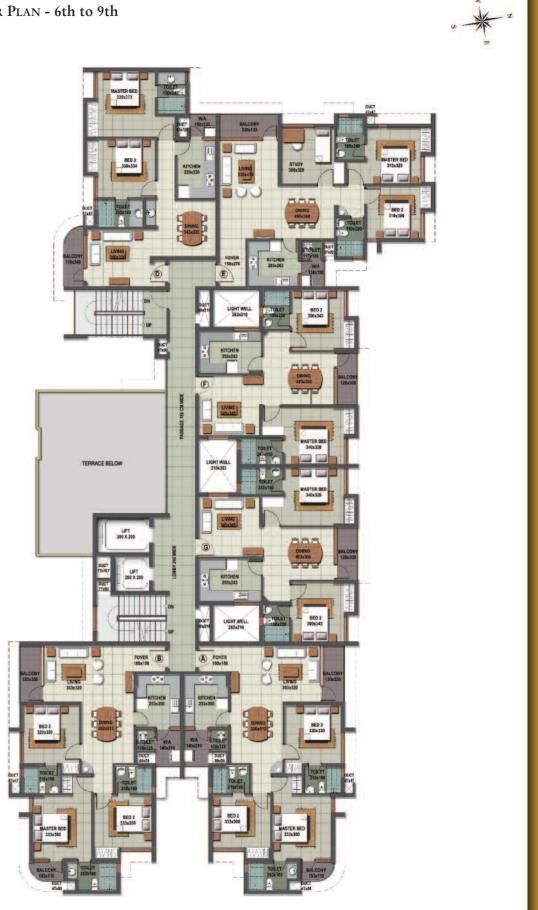

Dimensions may vary slightly during construction.
Furniture and fixtures are indicative only.
All dimensions are in centimeters.
Plans and areas are subjected to minor changes.

FIRST FLOOR PLAN

TYPICAL FLOOR PLAN - 6th to 9th