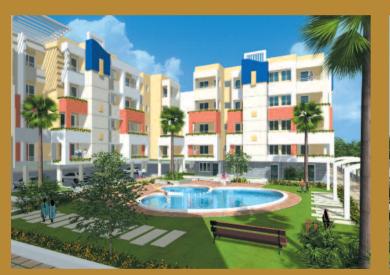

| 58 apartments                     | 1 BH                            |
|-----------------------------------|---------------------------------|
| 1/2/3 BHK                         | 2 BH                            |
| Ground + 9 Floors                 | 2 BH                            |
|                                   | 3 BH                            |
|                                   |                                 |
| INTERIOR / EXTERIOR               |                                 |
| FACILITIES                        | Specific                        |
| • Recreation & Children           | >STRUCTUR                       |
| Play area.                        | RCC fra<br>Laterite/            |
| • 3 Phase Connections for         | block ma<br>plastered           |
| all Apartments                    | painted.                        |
| • Lifts to all floors             | >Flooring                       |
| • Landscaped exteriors            | Vitrified<br>Rs.40/- j          |
| Covered car parking     available | >Joinery                        |
| • Stand by generator              | Teakwoo<br>polished<br>main doo |
| • Good potable ground             | internal                        |
| water available in plenty         | UPVC/<br>windows                |
| Swimming Pool                     | French v<br>UPVC (<br>grills.   |
| • Fitness Center                  | >Kitchen                        |
| • Secure entry to main            | Granite                         |
| building entrance                 | stainless                       |