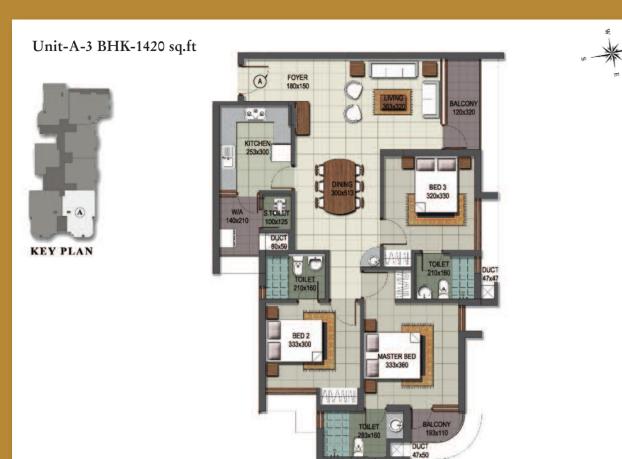

**APARTMENTS** 

HK -715 sq.ft

**SIZES** 

HK-1040/ 1140 sq. ft

HK + Study Room - 1320 sq. ft

HK- 1420/ 1425 sq. ft

ATION

amed structure with / Brick / Concrete hasonry walls d smooth and

# Unit-B-3 BHK-1425 sq.ft

Unit-C-1 BHK-715 sq.ft